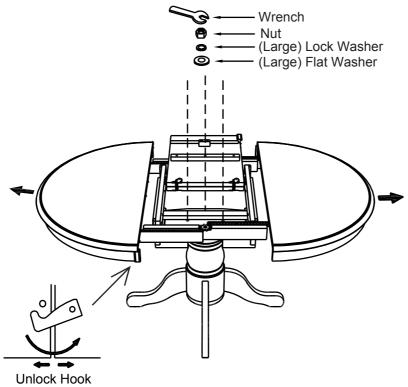

#### STEP 5

Lift both leaves from the compartment and flip up the apron then unfold Table Leaf and place the leaf on the top surface carefully.