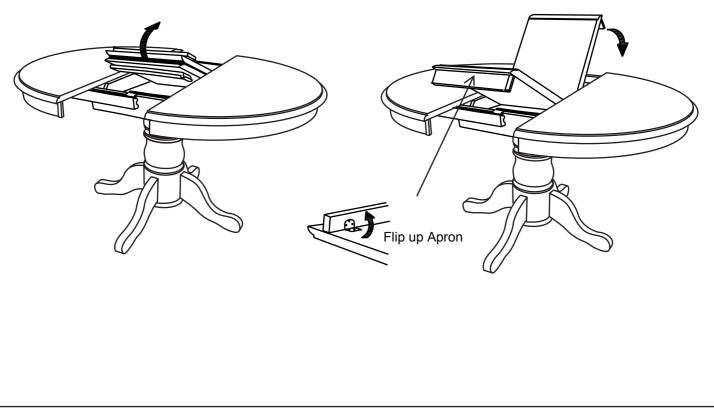

### STEP 6

Push Table Top from both ends to close gap and lock the hooks underneath table. Adjust the level glides until the table sits firmly.