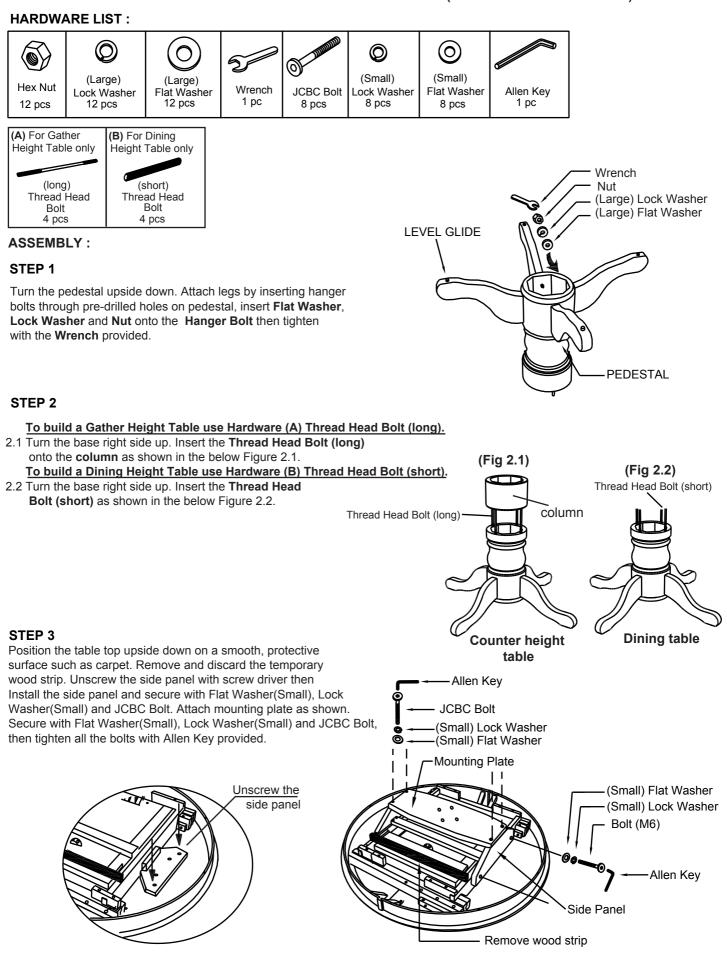

#### STEP 4

Unlock the hooks underneath the table and pull the table top wide open equally from bolt ends. Align and attach the table top to the pedestal. Insert a **Flat Washer,Lock Washer** and **Nut** onto the **Thread Head Bolt**. Tighten all **Nuts** with the **Wrench** provided.