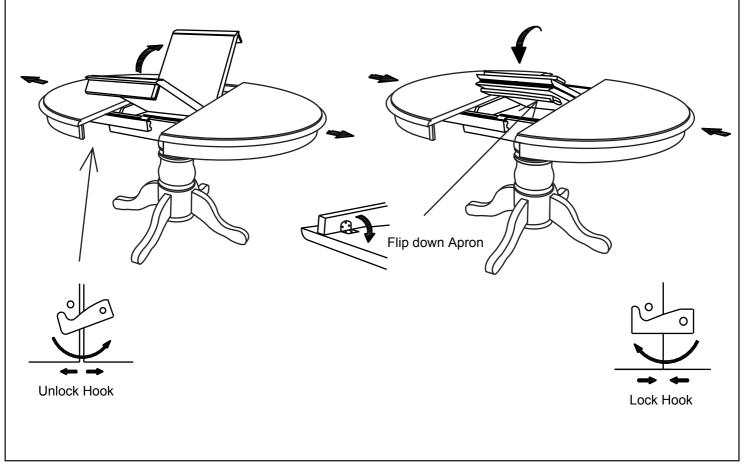

#### STEP 5

Lift both leaves from the compartment and flip up the apron then unfold Table Leaf and place the leaf on the top surface carefully.

### STEP 6

Push Table Top from both ends to close gap and lock the hooks underneath table. Adjust the level glides until the table sits firmly.

### TO STORE THE CENTRE LEAF WHEN NOT IN USE

Unlock the hooks underneath the table and pull the table top wide open equally from both ends. Flip down the apron and fold the centre leaf to store within the compartment. Push table top from both ends to close. Lock the hooks underneath the table.