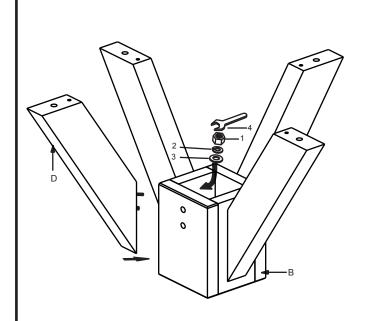

### BC2T4257/BC2BX OVAL S.T B'FLY EXT WITH HI/LO PEDESTAL TABLE

| NO | Parts List |                                        | Q'TY  |
|----|------------|----------------------------------------|-------|
| A  |            | Table Top                              | 1 PC  |
| В  |            | Pedestal Stand                         | 1 PC  |
| С  |            | Extension pedestal stand gather height | 1 PC  |
| D  |            | Pedestal Leg                           | 4 PCS |
| Е  |            | Top Base Leg                           | 1 PC  |
| F  |            | Bottom Base Leg                        | 1 PC  |
| G  |            | Mounting Plate                         | 1 PC  |
| Н  | 6          | Side Panel                             | 2 PCS |

| NO | Hardware List |                                                            | Q'TY   |
|----|---------------|------------------------------------------------------------|--------|
| 1  |               | Hex Nut                                                    | 12 pcs |
| 2  |               | Lock Washer                                                | 12 pcs |
| 3  |               | Flat Washer                                                | 12 pcs |
| 4  | 2             | Wrench                                                     | 1 pc   |
| 5  | OT-THEMEDIA   | JCBC Bolt                                                  | 8 pcs  |
| 6  | 0             | (Small)<br>Lock Washer                                     | 8 pcs  |
| 7  | 0             | (Small)<br>Flat Washer                                     | 8 pcs  |
| 8  |               | Allen Key                                                  | 1 pc   |
| 9  |               | (A)-For Gather Height Table Only<br>Long Thread Head Bolt  | 4 pcs  |
| 10 |               | (B)-For Dining Height Table Only<br>Short Thread Head Bolt | 4 pcs  |

#### ASSEMBLY: STEP 1