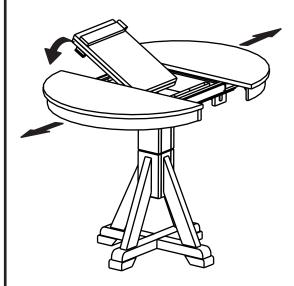

#### TO STORE THE CENTER LEAF WHEN NOT IN USE

Unlock the hooks underneath the table and pull the table top wide open equally from both ends. Flip down the apron and fold the center leaf to store within the compartment. Push table top from both ends to close. Lock the hooks underneath the table.