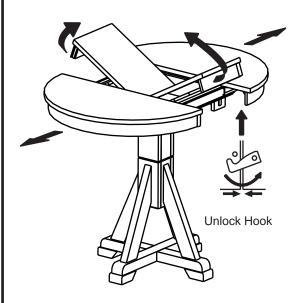

#### TO STORE THE CENTER LEAF WHEN NOT IN USE

Unlock the hooks underneath the table and pull the table top wide open equally from both ends. Flip down the apron and fold the center leaf to store within the compartment. Push table top from both ends to close. Lock the hooks underneath the table.