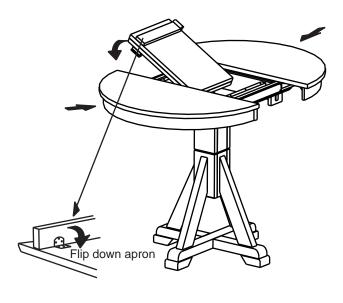

#### TO STORE THE CENTER LEAF WHEN NOT IN USE

Unlock the hooks underneath the table and pull the table top wide open equally from both ends. Flip down the apron and fold the center leaf to store within the compartment. Push table top from both ends to close. Lock the hooks underneath the table.