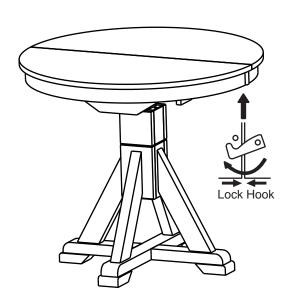

STEP 6

STEP 7

BC2T4257/BC2BX

OVAL S.T B'FLY EXT WITH HI/LO PEDESTAL TABLE

#### TO STORE THE CENTER LEAF WHEN NOT IN USE

Unlock the hooks underneath the table and pull the table top wide open equally from both ends. Flip down the apron and fold the center leaf to store within the compartment. Push table top from both ends to close. Lock the hooks underneath the table.