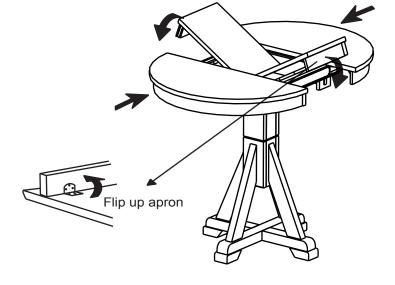

#### TO STORE THE CENTER LEAF WHEN NOT IN USE

Unlock the hooks underneath the table and pull the table top wide open equally from both ends. Flip down the apron and fold the center leaf to store within the compartment. Push table top from both ends to close. Lock the hooks underneath the table.