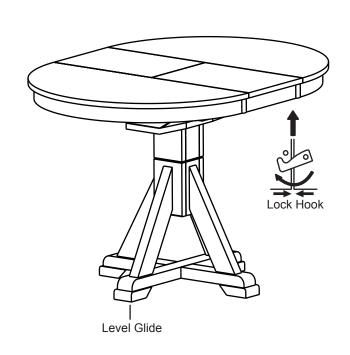

| 1 pc   |
| 9  |               | (A)-For Gather Height Table Only<br>Long Thread Head Bolt  | 4 pcs  |
| 10 |               | (B)-For Dining Height Table Only<br>Short Thread Head Bolt | 4 pcs  |

#### ASSEMBLY: STEP 1





### BC2T4257/BC2BX OVAL S.T B'FLY EXT WITH HI/LO PEDESTAL TABLE

#### STEP 3

#### To build a Gather Height Table use Hardware (A) Thread Head Bolt (long).

2.1 Turn the base right side up. Insert the **Thread Head Bolt (long)** onto the **column** as shown in the below Figure 2.1.

#### To build a Dining Height Table use Hardware (B) Thread Head Bolt (short).

2.2 Turn the base right side up. Insert the **Thread Head Bolt (short)** as shown in the below Figure 2.2.



BC2T4257/BC2BX
OVAL S.T B'FLY EXT WITH HI/LO PEDESTAL TABLE

STEP 6





STEP 7



BC2T4257/BC2BX

OVAL S.T B'FLY EXT WITH HI/LO PEDESTAL TABLE

#### TO STORE THE CENTER LEAF WHEN NOT IN USE

Unlock the hooks underneath the table and pull the table top wide open equally from both ends. Flip down the apron and fold the center leaf to store within the compartment. Push table top from both ends to close. Lock the hooks underneath the table.