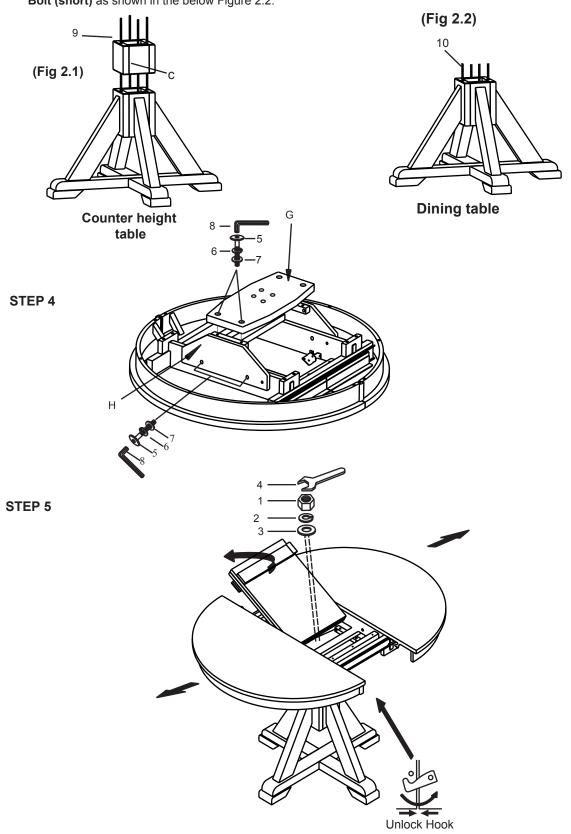

| NO | Hardware List |                                                            | Q'TY   |
|----|---------------|------------------------------------------------------------|--------|
| 1  |               | Hex Nut                                                    | 12 pcs |
| 2  |               | Lock Washer                                                | 12 pcs |
| 3  |               | Flat Washer                                                | 12 pcs |
| 4  | 2             | Wrench                                                     | 1 pc   |
| 5  | OT-THEMEDIA   | JCBC Bolt                                                  | 8 pcs  |
| 6  | 0             | (Small)<br>Lock Washer                                     | 8 pcs  |
| 7  | 0             | (Small)<br>Flat Washer                                     | 8 pcs  |
| 8  |               | Allen Key                                                  | 1 pc   |
| 9  |               | (A)-For Gather Height Table Only<br>Long Thread Head Bolt  | 4 pcs  |
| 10 |               | (B)-For Dining Height Table Only<br>Short Thread Head Bolt | 4 pcs  |

#### STEP 3

#### To build a Gather Height Table use Hardware (A) Thread Head Bolt (long).

2.1 Turn the base right side up. Insert the **Thread Head Bolt (long)** onto the **column** as shown in the below Figure 2.1.

#### To build a Dining Height Table use Hardware (B) Thread Head Bolt (short).

2.2 Turn the base right side up. Insert the **Thread Head Bolt (short)** as shown in the below Figure 2.2.

BC2T4257/BC2BX
OVAL S.T B'FLY EXT WITH HI/LO PEDESTAL TABLE

#### TO STORE THE CENTER LEAF WHEN NOT IN USE

Unlock the hooks underneath the table and pull the table top wide open equally from both ends. Flip down the apron and fold the center leaf to store within the compartment. Push table top from both ends to close. Lock the hooks underneath the table.