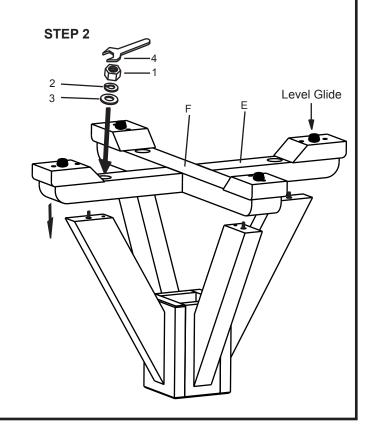

| NO | Hardware List |                                                            | Q'TY   |
|----|---------------|------------------------------------------------------------|--------|
| 1  |               | Hex Nut                                                    | 12 pcs |
| 2  |               | Lock Washer                                                | 12 pcs |
| 3  |               | Flat Washer                                                | 12 pcs |
| 4  | 2             | Wrench                                                     | 1 pc   |
| 5  | OT-THEMEDIA   | JCBC Bolt                                                  | 8 pcs  |
| 6  | 0             | (Small)<br>Lock Washer                                     | 8 pcs  |
| 7  | 0             | (Small)<br>Flat Washer                                     | 8 pcs  |
| 8  |               | Allen Key                                                  | 1 pc   |
| 9  |               | (A)-For Gather Height Table Only<br>Long Thread Head Bolt  | 4 pcs  |
| 10 |               | (B)-For Dining Height Table Only<br>Short Thread Head Bolt | 4 pcs  |

#### STEP 3