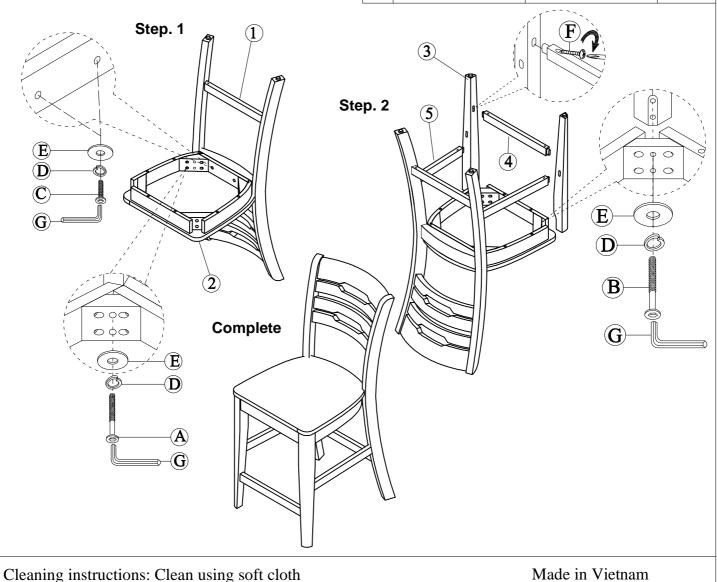

## ASSEMBLY INSTRUCTIONS EITEM#: 17808

Read instruction carefully prior to assembly .

Thank you for purchasing this quality product. Check carefully for small parts which may have come loose during shipment.

Remove all components from pack and place table top upside down on soft surface such as carpet or cloth to prevent scratching the finish . Identify and count all parts as specified below.

Q' TY

1 PC

1 PC

1L, 1R

1 PC 1L, 1R

## Do not tighten bolts until assembly is complete

OUTLOOK

| "PART LISTS" |  |
|--------------|--|
|--------------|--|

DESC

CHAIR BACK

WOOD SEAT

FRONT LEG

FRONT STRETCHER

SIDE STRETCHER

STT

1

2

4

5

## "HARDWARE LISTS"

|   | STT | DESC                                          | SIZE                  | Q' TY  |  |  |
|---|-----|-----------------------------------------------|-----------------------|--------|--|--|
|   | А   | ()                                            | BOLT (1/4" x 3")      | 4 PCS  |  |  |
|   | в   | ()()                                          | BOLT (Ø 1/4" x 2.36") | 4 PCS  |  |  |
|   | С   | ()))))) <b>))))))))))))))))))))))))))))))</b> | BOLT (Ø 1/4" x 1.57") | 2 PCS  |  |  |
|   | D   | O                                             | LOCK WASHER (Ø 1/4")  | 10 PCS |  |  |
|   | Е   | 0                                             | FLAT WASHER (Ø 1/4")  | 10 PCS |  |  |
| _ | F   | Juiiii                                        | SCREW (1 1/2")        | 6 PCS  |  |  |
|   | G   |                                               | ALLEN KEY (1/8")      | 1 PC   |  |  |
|   |     | U                                             | · · ·                 |        |  |  |