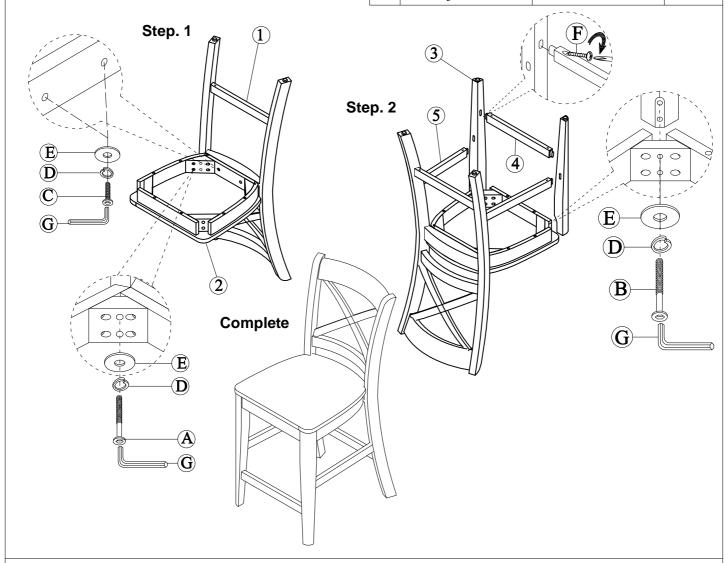

Remove all components from pack and place table top upside down on soft surface such as carpet or cloth to prevent scratching the finish. Identify and count all parts as specified below.

## Do not tighten bolts until assembly is complete

#### "PART LISTS"

#### "HARDWARE LISTS"

| STT | DESC            | OUTLOOK | Q' TY  |
|-----|-----------------|---------|--------|
| 1   | CHAIR BACK      |         | 1 PC   |
| 2   | WOOD SEAT       |         | 1 PC   |
| 3   | FRONT LEG       |         | 2 PCS  |
| 4   | FRONT STRETCHER | 8       | 1 PC   |
| 5   | SIDE STRETCHER  |         | 1L, 1R |

| STT | DESC                | SIZE                  | Q' TY  |
|-----|---------------------|-----------------------|--------|
| A   | Θ                   | BOLT (1/4" x 3")      | 4 PCS  |
| В   | (9)                 | BOLT (Ø 1/4" x 2.36") | 4 PCS  |
| С   |                     | BOLT (Ø 1/4" x 1.57") | 2 PCS  |
| D   | 0                   | LOCK WASHER (Ø 1/4")  | 10 PCS |
| Е   |                     | FLAT WASHER (Ø 1/4")  | 10 PCS |
| F   | <b>€</b> DIIIIIIII> | SCREW (1 1/2")        | 6 PCS  |
| G   |                     | ALLEN KEY (1/8")      | 1 PC   |