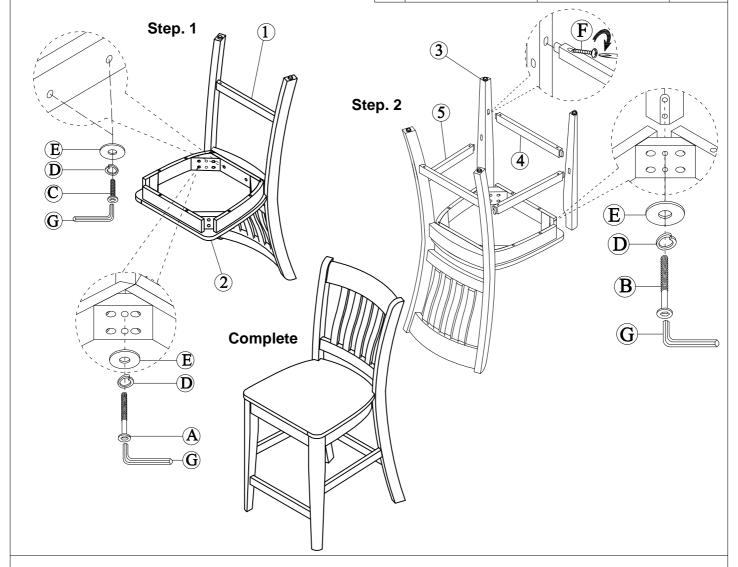

Remove all components from pack and place table top upside down on soft surface such as carpet or cloth to prevent scratching the finish. Identify and count all parts as specified below.

## Do not tighten bolts until assembly is complete

#### "PART LISTS"

#### "HARDWARE LISTS"

| STT | DESC            | OUTLOOK | Q' TY  |
|-----|-----------------|---------|--------|
| 1   | CHAIR BACK      |         | 1 PC   |
| 2   | WOOD SEAT       |         | 1 PC   |
| 3   | FRONT LEG       |         | 2 PCS  |
| 4   | FRONT STRETCHER |         | 1 PC   |
| 5   | SIDE STRETCHER  |         | 1L, 1R |

| STT | DESC                | SIZE                  | Q' TY  |  |
|-----|---------------------|-----------------------|--------|--|
| A   | Θ                   | BOLT (1/4" x 3")      | 4 PCS  |  |
| В   | (a)                 | BOLT (Ø 1/4" x 2.36") | 4 PCS  |  |
| С   | 9)                  | BOLT (Ø 1/4" x 1.57") | 2 PCS  |  |
| D   | <b>©</b>            | LOCK WASHER (Ø 1/4")  | 10 PCS |  |
| Е   |                     | FLAT WASHER (Ø 1/4")  | 10 PCS |  |
| F   | <b>€</b> DIIIIIIII> | SCREW (1 1/2")        | 6 PCS  |  |
| G   |                     | ALLEN KEY (1/8")      | 1 PC   |  |