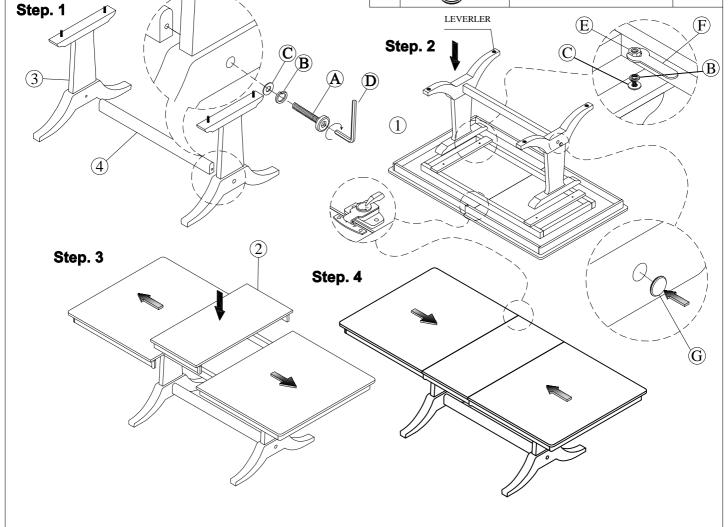

Remove all components from pack and place table top upside down on soft surface such as carpet or cloth to prevent scratching the finish. Identify and count all parts as specified below.

Do not tighten bolts until assembly is complete

## "PART LISTS" "HARDWARE LISTS"

| STT | DESC       | OUTLOOK    | Q' TY |
|-----|------------|------------|-------|
| 1   | TABLE TOP  | $\Diamond$ | 1 PC  |
| 2   | TABLE LEAF |            | 1 PC  |
| 3   | LEGS       |            | 2 PCS |
| 4   | STRETCHER  |            | 1 PC  |

|     | HANDWA | KE LISTS               |       |
|-----|--------|------------------------|-------|
| STT | DESC   | SIZE                   | Q' TY |
| A   | (a)    | BOLT (5/16" x 3 1/2" ) | 2 PCS |
| В   |        | LOCK WASHER (Ø 5/16")  | 6 PCS |
| С   |        | FLAT WASHER (Ø 5/16")  | 6 PCS |
| D   |        | ALLEN KEY (1/8")       | 1 PC  |
| E   |        | NUTS (5/16")           | 4 PCS |
| F   | B      | SPANNER                | 1 PC  |
| G   |        | PLASTIC BUTTON         | 2 PCS |