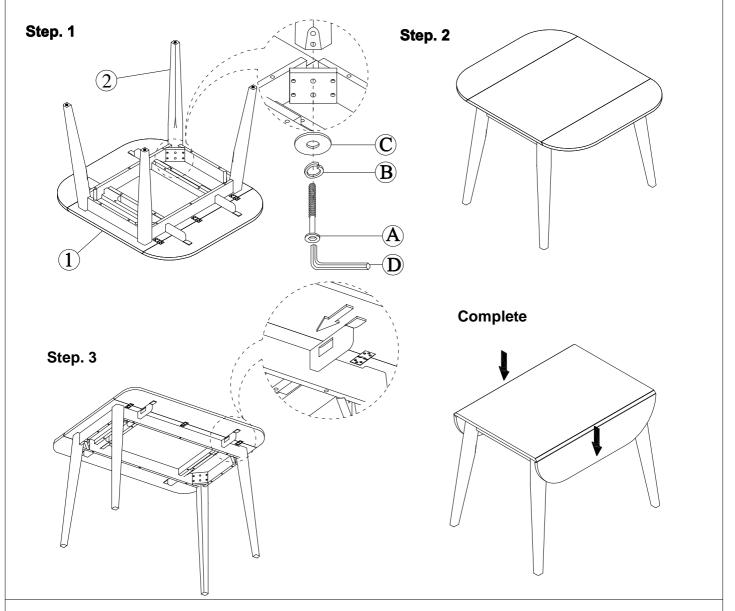

Remove all components from pack and place table top upside down on soft surface such as carpet or cloth to prevent scratching the finish . Identify and count all parts as specified below.

Do not tighten bolts until assembly is complete

## "PART LISTS"

| STT | DESC      | OUTLOOK | Q' TY |
|-----|-----------|---------|-------|
| 1   | TABLE TOP |         | 1 PC  |
| 2   | LEGS      |         | 4 PCS |

## "HARDWARE LISTS"

| STT | DESC | SIZE                  | Q' TY |  |
|-----|------|-----------------------|-------|--|
| A   | (a)  | BOLT (5/16" x 2 3/8") | 8 PCS |  |
| В   |      | LOCK WASHER (Ø 5/16") | 8 PCS |  |
| С   |      | FLAT WASHER (Ø 5/16") | 8 PCS |  |
| D   |      | ALLEN KEY (1/8")      | 1 PC  |  |