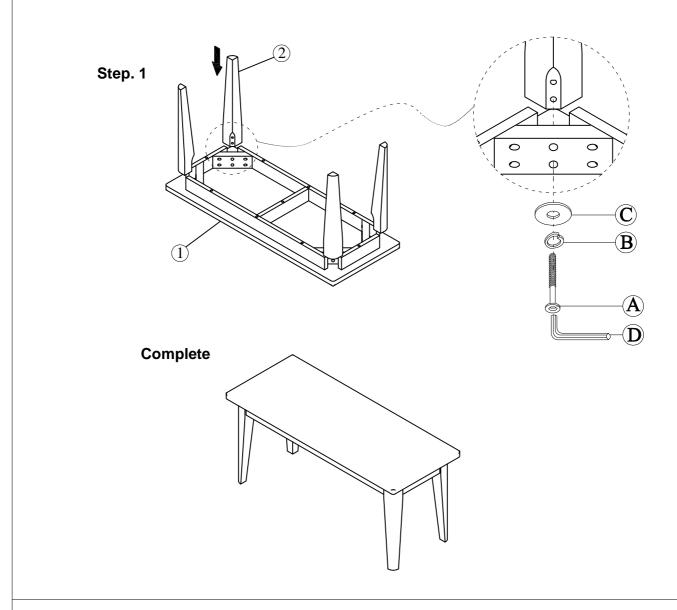

Remove all components from pack and place table top upside down on soft surface such as carpet or cloth to prevent scratching the finish . Identify and count all parts as specified below.

Do not tighten bolts until assembly is complete

## "PART LISTS"

| STT | DESC      | OUTLOOK | Q' TY |  |  |
|-----|-----------|---------|-------|--|--|
| 1   | WOOD SEAT |         | 1 PC  |  |  |
| 2   | LEGS      |         | 4 PCS |  |  |

## "HARDWARE LISTS"

| STT | DESC | SIZE                  | Q' TY |  |
|-----|------|-----------------------|-------|--|
| A   | (a)  | BOLT (5/16" x 2.36" ) | 8 PCS |  |
| В   |      | LOCK WASHER (Ø 5/16") | 8 PCS |  |
| С   |      | FLAT WASHER (Ø 5/16") | 8 PCS |  |
| D   |      | ALLEN KEY (1/8")      | 1 PC  |  |