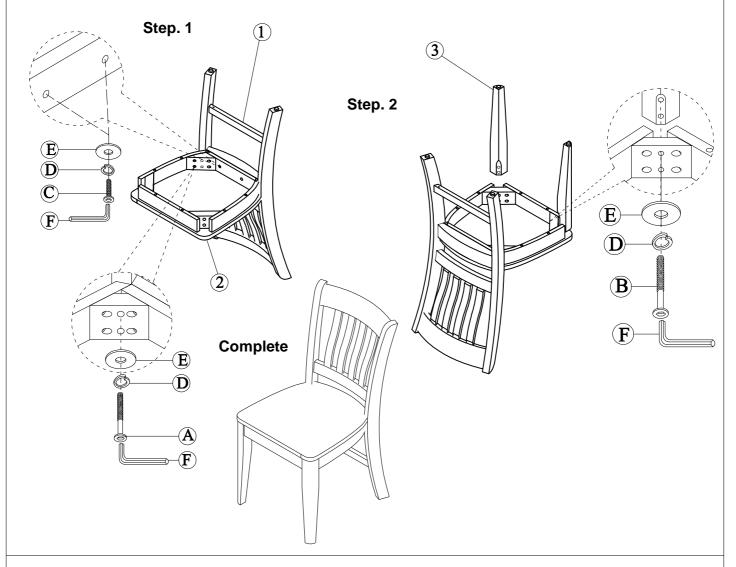

Remove all components from pack and place table top upside down on soft surface such as carpet or cloth to prevent scratching the finish. Identify and count all parts as specified below.

## Do not tighten bolts until assembly is complete

### "PART LISTS"

| STT | DESC       | OUTLOOK | Q' TY |
|-----|------------|---------|-------|
| 1   | CHAIR BACK |         | 1 PC  |
| 2   | WOOD SEAT  |         | 1 PC  |
| 3   | FRONT LEG  |         | 2 PCS |

### "HARDWARE LISTS"

| STT | DESC | SIZE                  | Q' TY  |
|-----|------|-----------------------|--------|
| A   | (a)  | BOLT (1/4" x 3")      | 4 PCS  |
| В   | (a)  | BOLT (Ø 1/4" x 2.36") | 4 PCS  |
| С   |      | BOLT (Ø 1/4" x 1.57") | 2 PCS  |
| D   |      | LOCK WASHER (Ø 1/4")  | 10 PCS |
| Е   |      | FLAT WASHER (Ø 1/4")  | 10 PCS |
| F   |      | ALLEN KEY (1/8")      | 1 PC   |